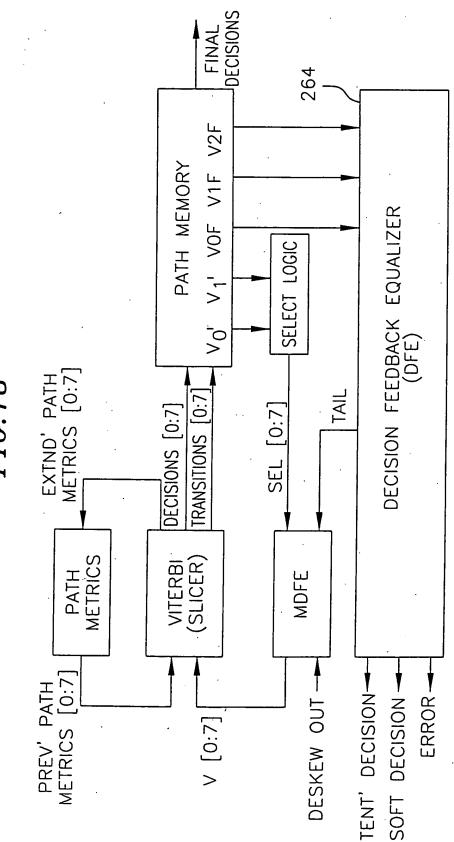

Y SCALE DOCUMENTS

### IMAGES ARE BEST AVAILABLE COPY.

As rescanning documents *will not* correct images, please do not report the images to the Image Problem Mailbox.

• . . .



FIG. 1

.

----- AVATELLIND METHOD FOR





2.5V

: : .



:









: ...

# *FIG.8A*





fr 1 1971 - 1

# FIG.8B



•

*FIG.8C* 





. .

# FIG.8D

















C

| |



V<sub>biasp</sub>





: .<u>.</u>





÷÷







FIG. 13A

.. :. .



FIG. 13B

÷...;



;֥ .



FIG. 13D



METUAN EAD



#### THE P. OVOTEN AND METHOD FOR



<u>.</u>...

### HILE: STSTEM AND METHOD FOR COMPENSATING FOR SUPPLY VOLTAGE ... APPLICATION NO.: UNASSIGNED, CONF. NO. ; DOCKET NO. 13433US07 DOCKET NO. 13433US07 ATTORNEY: JAW, PHONE: 312-775-8000

: :

TT TO OVOTELS AND METUOD EOD



. . .







TITLE OVOTELLAND METHOD COD